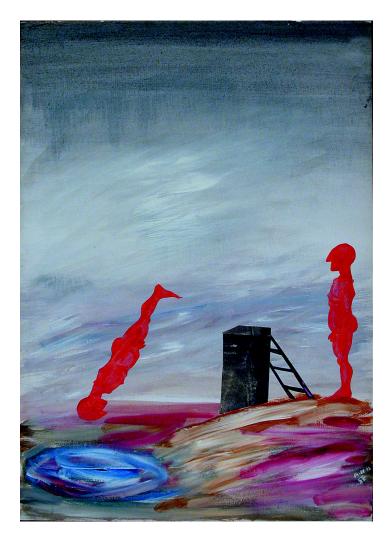

A. Zinoviev "Communism as reality"

Alarm N°3.
Acrylic on paper, 23, 9 x 23,8 cm, 1991, Paris

The fall.

Acrylic, collage on paper stuck on medium wood, 100 x 70 cm, 1992, Paris

The fall.

Acrylic, collage on paper stuck on medium wood, 100 x 70 cm, 1992, Paris