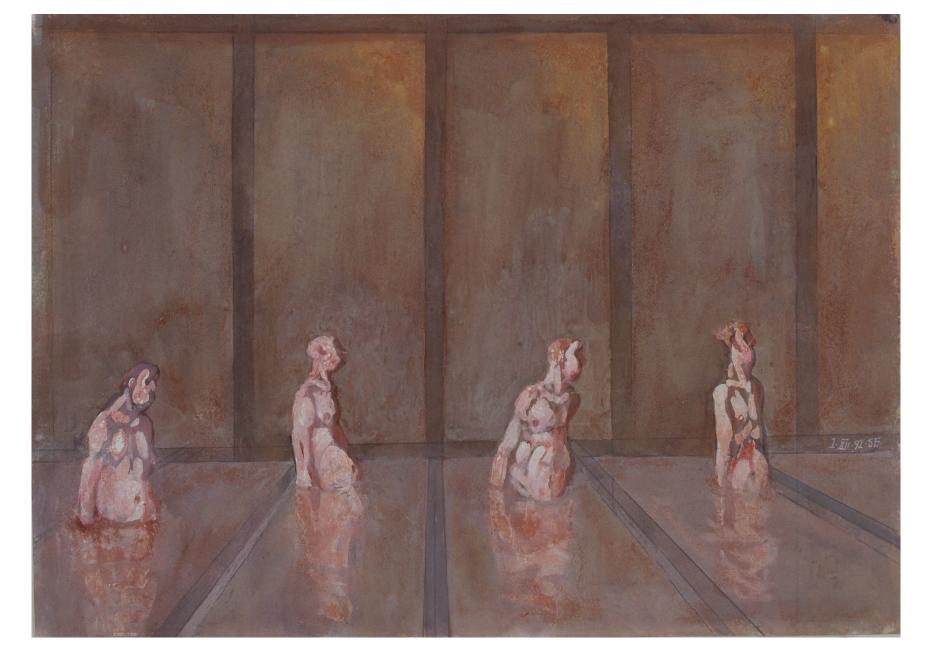

A. Zinoviev "Communism as reality"

Alarm N°3.
Acrylic on paper, 23, 9 x 23,8 cm, 1991, Paris

The fall.

Acrylic, collage on paper stuck on medium wood, 100 x 70 cm, 1992, Paris

The fall.

Acrylic, collage on paper stuck on medium wood, 100 x 70 cm, 1992, Paris