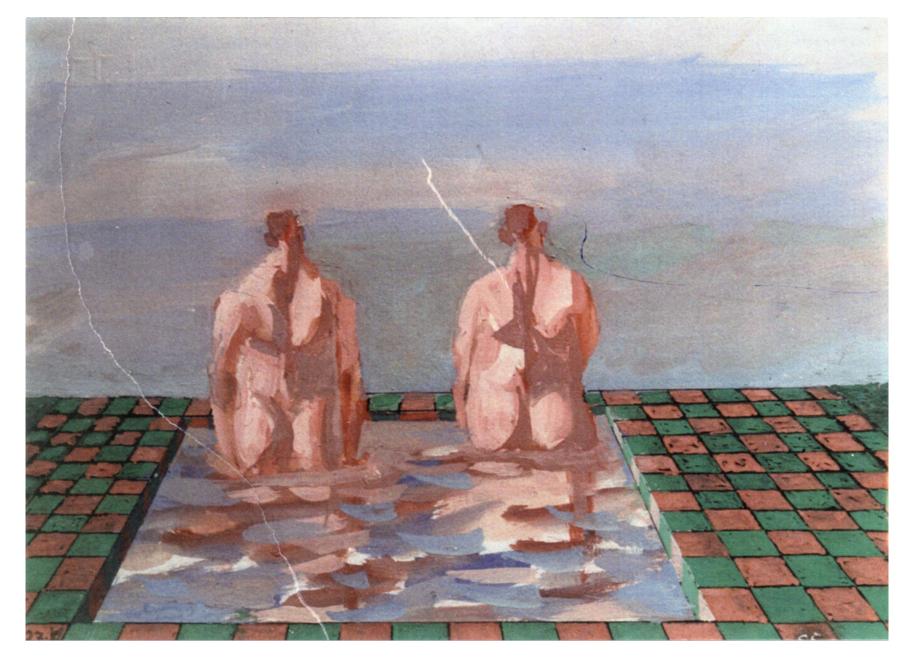

**SERGE ESSAIAN** 

The central committee's sauna
Watercolor, acrylic on paper, 22 x 32,6cm, 1991, Paris

**Gemini.**Watercolor, acrylic on paper, 23,7 x 32,1 cm, 1991, Paris

**Reflexions.**Watercolor, acrylic, pen on paper, 32,4 x 16,5 cm, 1992, Paris.