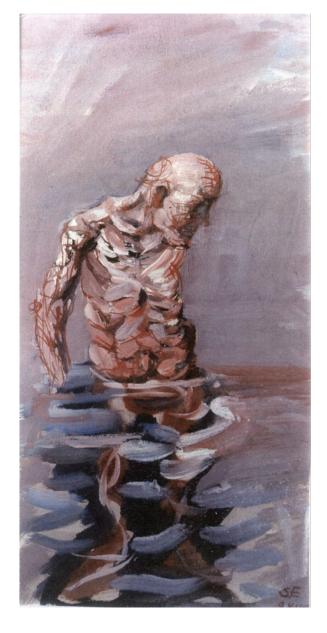

**SERGE ESSAIAN** 

The central committee's sauna
Watercolor, acrylic on paper, 22 x 32,6cm, 1991, Paris

**Gemini.**Watercolor, acrylic on paper, 23,7 x 32,1 cm, 1991, Paris

**Reflexions.**Watercolor, acrylic, pen on paper, 32,4 x 16,5 cm, 1992, Paris.