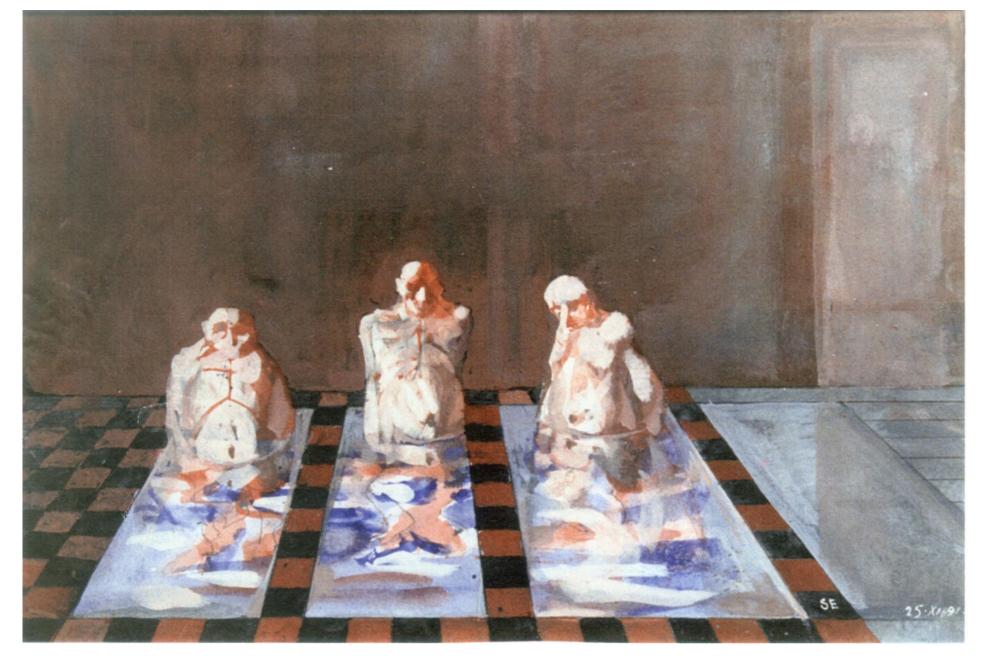

**SERGE ESSAIAN** 

The central committee's sauna
Watercolor, acrylic on paper, 22 x 32,6cm, 1991, Paris

**Gemini.**Watercolor, acrylic on paper, 23,7 x 32,1 cm, 1991, Paris

**Reflexions.**Watercolor, acrylic, pen on paper, 32,4 x 16,5 cm, 1992, Paris.