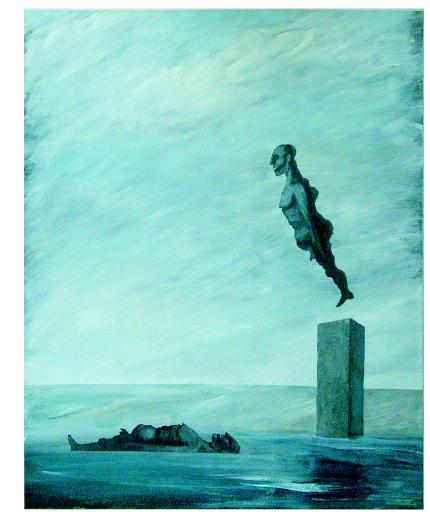

The fall.

Acrylic, collage on paper stuck on medium wood, 88 x 70 cm, 1992, Paris