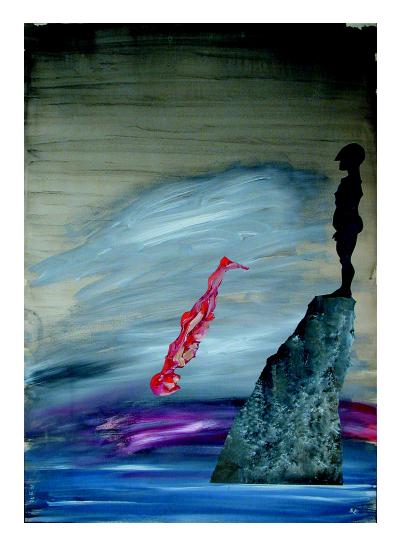

A. Zinoviev "Communism as reality"

Alarm N°3.
Acrylic on paper, 23, 9 x 23,8 cm, 1991, Paris

The fall.

Acrylic, collage on paper stuck on medium wood, 100 x 70 cm, 1992, Paris

The fall.

Acrylic, collage on paper stuck on medium wood, 100 x 70 cm, 1992, Paris